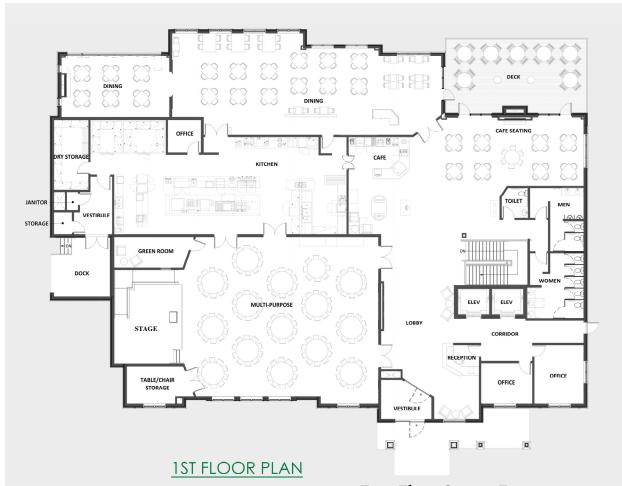

Main/First Floor: floor plan shown on reverse side

- Reception area with Lobby
- Offices
- Café/Dining
- Dining Room with special event dining space
- Outdoor Deck with Seating and Fireplace
- Dining Services Kitchen
- Auditorium with Stage
- Elevators and stairway to lower Level
- Two staff offices

First Floor Square Footage: 11,938