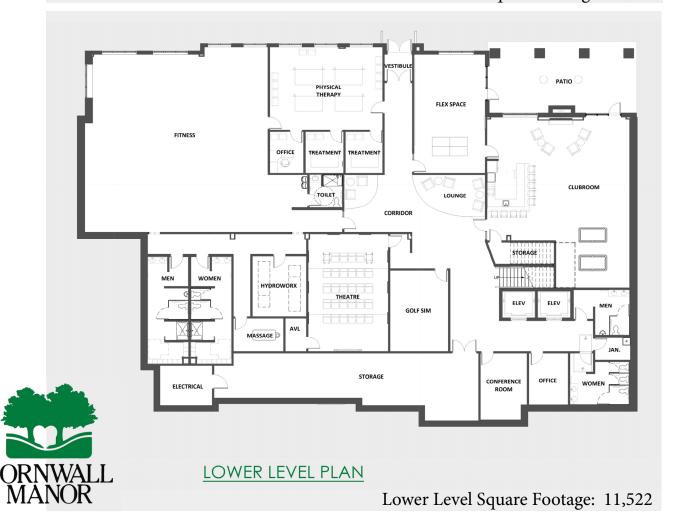

**Lower Level:** floor plan shown on reverse side

- Fitness center with state-of-the-art equipment
- Therapy center with treatments rooms
- Hydroworx "RISE" hydrotherapy unit
- Massage Room
- Theater
- Golf Simulator
- Flex/meeting space
- Club Room with Outdoor Patio and Fireplace
- Staff office and Conference Room