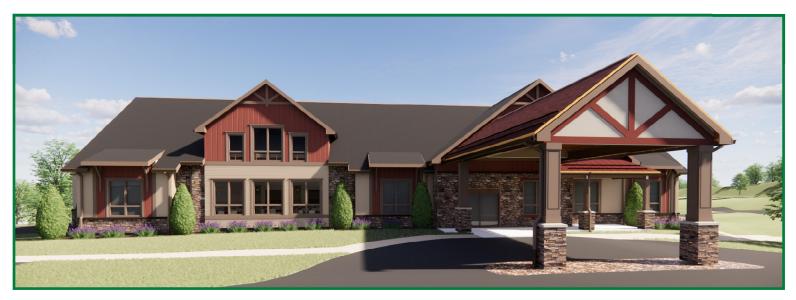

## The Clubhouse at The Woods

Located on Cornwall Manor's Woods Campus, next to our onsite *Trailside Organic Farm*, the Clubhouse at The Woods will feature 24,000 square feet with geothermal heating and air conditioning. The Clubhouse will expand amenities and services for all Cornwall Manor residents and incorporate indoor and outdoor dining venues, exercise and therapy areas, an auditorium with stage, theater, recreation and meeting space, lobby with reception area and more. Cornerstone Design Architects of Lancaster is the architect and the general contractor is Pyramid Construction Services, Inc. Anticipated completion date is 2025.